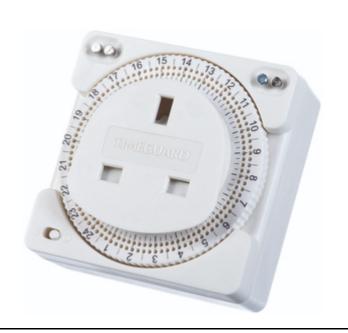

## **TS800N**

# 24 Hour Compact Plug-In Time Controller

#### **Features & Benefits**

- · Easy to use setting pins
- 30 minute minimum switching interval
- Interval can be increased in 15 minute steps
- Up to 24 ON & OFF programmes per day (additional pins required)
- Manual override until next programme change