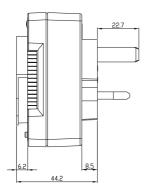

#### Time / Time Controllers

| Height (mm)                 | 73            |
|-----------------------------|---------------|
| Width (mm)                  | 73            |
| Depth (mm)                  | 67            |
| Body Construction           | Polycarbonate |
| Product Colour              | White         |
| EAN Number                  | 5012483013397 |
| Guarantee Period            | 3 Years       |
| Trade Tariff Commodity Code | 8536508090    |

### **Line Diagrams**